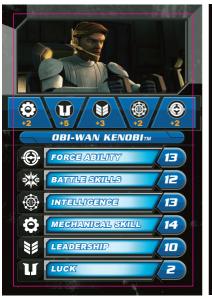

## BRTTLE GAME

- Each player chooses equal numbers of figures to battle.
- 2. Insert the Galactic Battle cards into the bases and attach the matching figures.
- 3. Choose one of your figures to battle with and decide which player will go first.
- Roll the die. Match the symbol on the die to the symbol on the left edge of card and that category's point value.
- If there is a matching symbol in a power boost notch above the character's name, add those points. The player with highest total points wins the round. If tied, roll again.
- 6. Defeated figure is removed from play.
- 7. Choose the next figures to battle and take turns rolling the die until there is only one figure left.
- 8. The player with last figure standing wins!